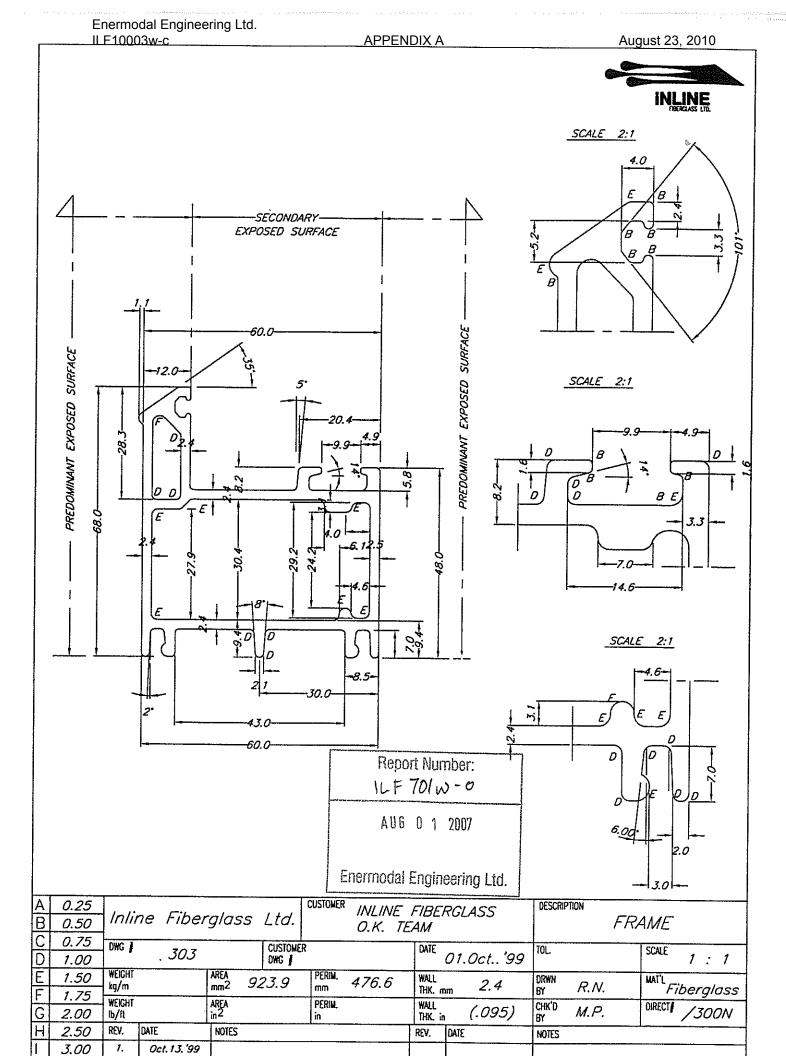

# APPENDIX A Product Drawings

Manufacturer: Great Land Windows

Report Number: ILF10003w-c

Product Line: 301 Tilt and Turn Door

Frame: Fiberglass with Styrofoam

Sash: Fiberglass with Styrofoam

Thermal Break: N

Edge of Glass: The glazing is held by a neoprene glazing wedge on the interior edge and foam

weatherstripping on the exterior edge.

Glazing: Glazing options are triple, quint, argon and krypton fill.

Spacer: Steel: CS-D

Weatherstripping: Flexible PVC bulbs on the frame and sash.

Simulations: Performed using WINDOW 5, and THERM 5.