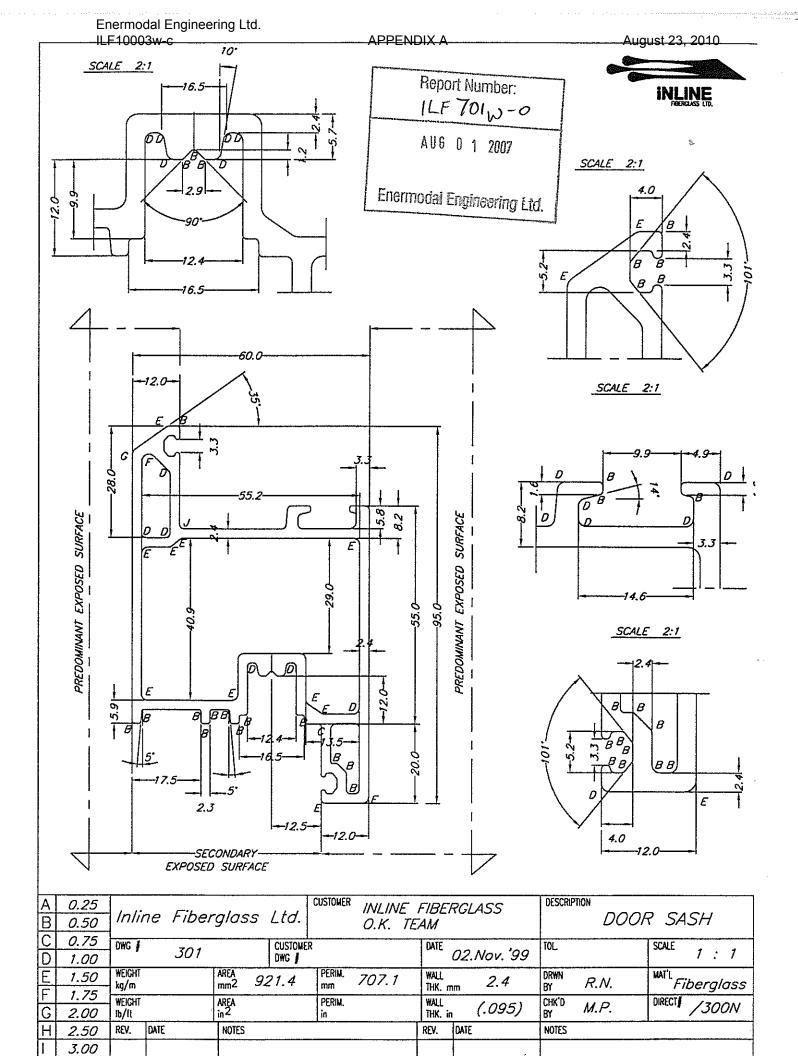

# APPENDIX A Product Drawings

Manufacturer: Great Land Windows

Report Number: ILF10003w-c

Product Line: 301 Tilt and Turn Door

Frame: Fiberglass with Styrofoam

Sash: Fiberglass with Styrofoam

Thermal Break: N

Edge of Glass: The glazing is held by a neoprene glazing wedge on the interior edge and foam

weatherstripping on the exterior edge.

Glazing: Glazing options are triple, quint, argon and krypton fill.

Spacer: Steel: CS-D

Weatherstripping: Flexible PVC bulbs on the frame and sash.

Simulations: Performed using WINDOW 5, and THERM 5.