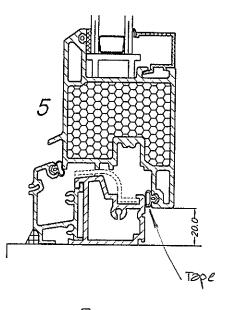

# APPENDIX A Product Drawings

### SERIES 301 TILT'N TURN DOOR (SINGLE)

22mm(DOUBLE GLASS) GLASS STOP(PVC)

5.08mm F.C. 4.06mm F.C. 3.04mm F.C.

Enermodal Engineering Ltd.

35mm(TRIPLE GLASS) GLAZING STOP(ALUMINUM)