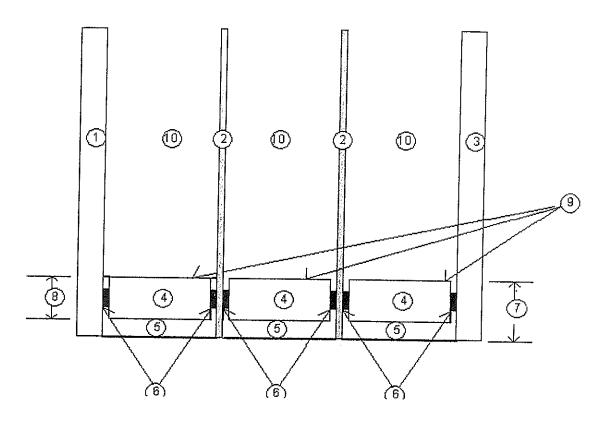

Manufacturer: Great Land Windows

Report Number: ILF10003w-c

Product Line: 301 Tilt and Turn Door

Frame: Fiberglass with Styrofoam

Sash: Fiberglass with Styrofoam

Thermal Break: N

Edge of Glass: The glazing is held by a neoprene glazing wedge on the interior edge and foam

weatherstripping on the exterior edge.

Glazing: Glazing options are triple, quint, argon and krypton fill.

Spacer: Steel: CS-D

Weatherstripping: Flexible PVC bulbs on the frame and sash.

Simulations: Performed using WINDOW 5, and THERM 5.

### SERIES 301 TILT'N TURN DOOR (SINGLE)

22mm(DOUBLE GLASS) GLASS STOP(PVC)

5.08mm F.C. 4.06mm F.C. 3.04mm F.C.

Enermodal Engineering Ltd.

35mm(TRIPLE GLASS) GLAZING STOP(ALUMINUM)