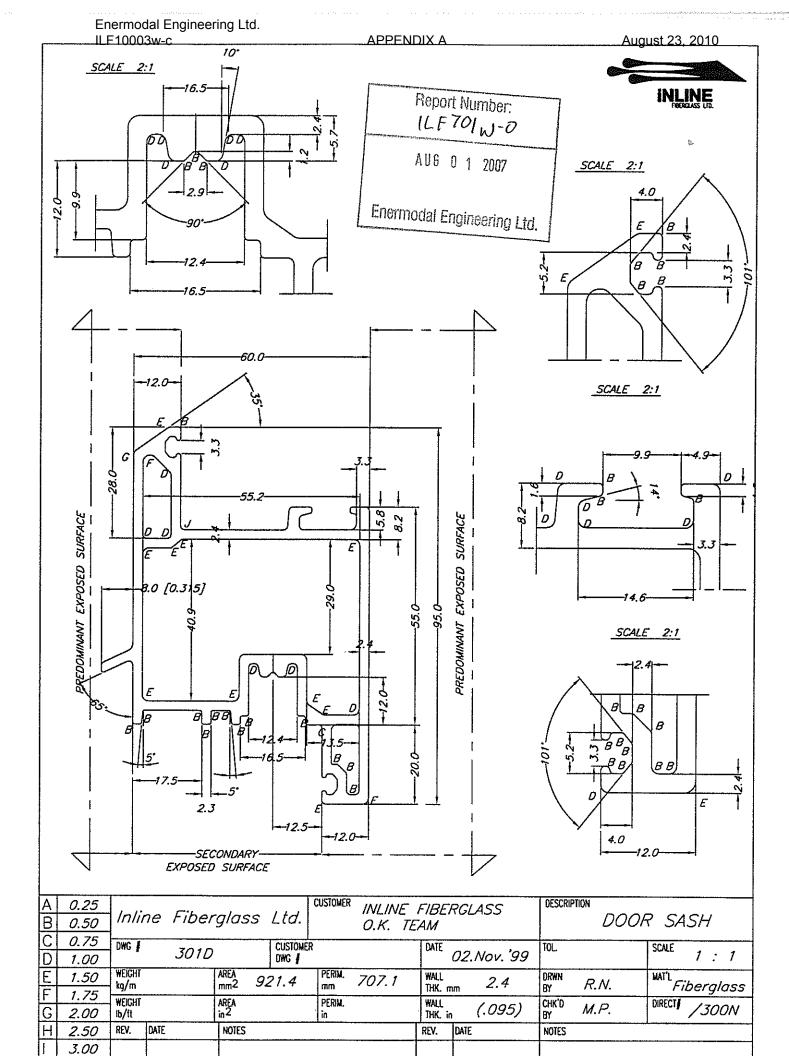

# APPENDIX A Product Drawings

### SERIES 301 TILT'N TURN DOOR (SINGLE)

22mm(DOUBLE GLASS) GLASS STOP(PVC)

5.08mm F.C. 4.06mm F.C. 3.04mm F.C.

Enermodal Engineering Ltd.

35mm(TRIPLE GLASS) GLAZING STOP(ALUMINUM)