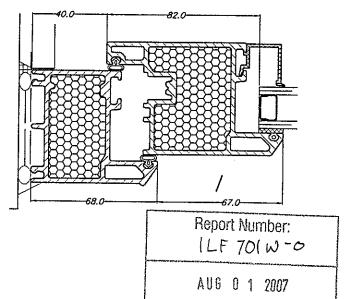

### SERIES 301 TILT'N TURN DOOR (SINGLE)

22mm(DOUBLE GLASS) GLASS STOP(PVC)

5.08mm F.C. 4.06mm F.C. 3.04mm F.C.

Enermodal Engineering Ltd.

35mm(TRIPLE GLASS) GLAZING STOP(ALUMINUM)