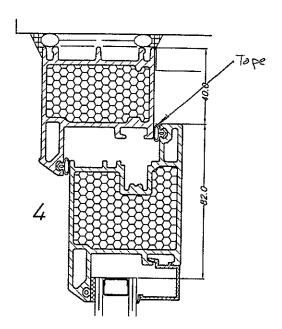

# APPENDIX A Product Drawings

### SERIES 301 TILT'N TURN DOOR (SINGLE)

22mm(DOUBLE GLASS) GLASS STOP(PVC)

5.08mm F.C. 4.06mm F.C. 3.04mm F.C.

Enermodal Engineering Ltd.

35mm(TRIPLE GLASS) GLAZING STOP(ALUMINUM)