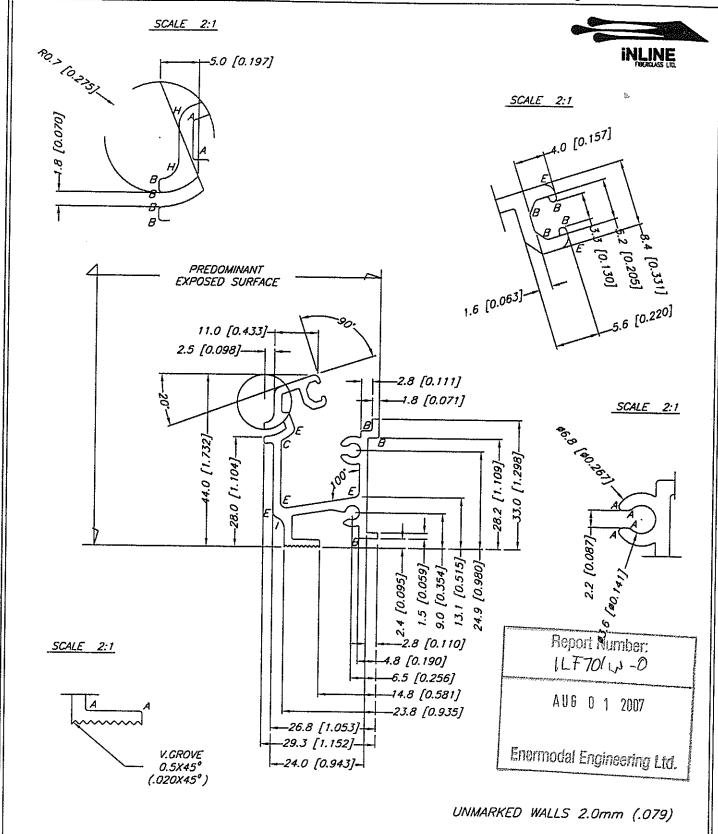

|             | Nylon+30% glass filled<br>/per carton |









(FOR 1 3/8" GALSS)

30 Constellation Court

Toronto, Ontario M9W 1K1

SCALE MAY 07



| I        |      |                |              |          |          |        |                 |            |        |       |               |
|----------|------|----------------|--------------|----------|----------|--------|-----------------|------------|--------|-------|---------------|
| Α        | 0.25 | ],,,           |              |          | CUSTOMER |        |                 |            | DESCRI | PTION |               |
| В        | 0.50 | Inline         | Fiberglass   | Ltd.     |          | INLINE | FIBE            | RGLASS     |        | 300A  | SERIAL SILL-C |
| <u>C</u> | 0.75 | DWG #          |              | CUSTOMER | )        |        | DATE            |            | TOL    |       |               |
| D        | 1.00 | •              | <i>308</i>   | DWG /    |