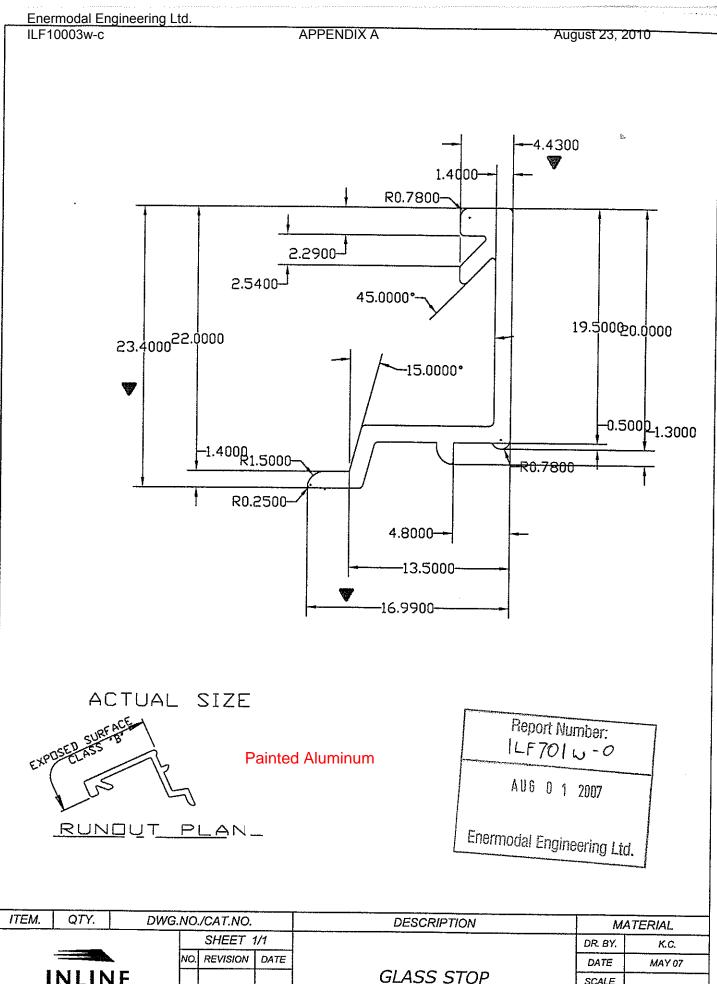

# APPENDIX A Product Drawings

### SERIES 301 TILT'N TURN DOOR (SINGLE)

22mm(DOUBLE GLASS) GLASS STOP(PVC)

5.08mm F.C. 4.06mm F.C. 3.04mm F.C.

Enermodal Engineering Ltd.

35mm(TRIPLE GLASS) GLAZING STOP(ALUMINUM)